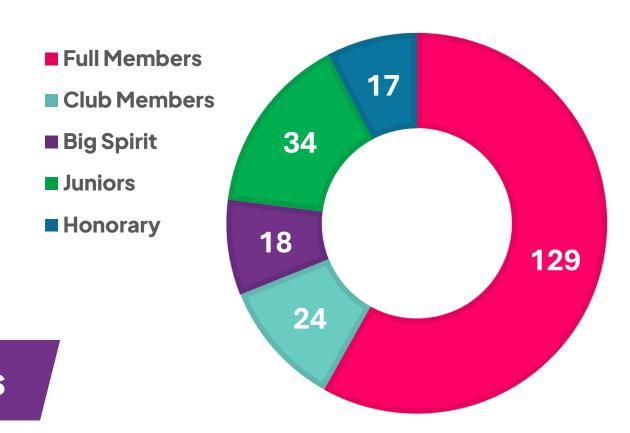

**Membership Update** 

**Elliott Bunker** 

## **Membership Update**

#### **Current Membership**



222 Members



### **Membership Update**

- Despite good membership totals attrition is high
- New Members Open Evening have proved successful
- The GreenRoom not working



### **Benefit Changes**

- No longer offering free drink
- Not all volunteers get free ticket

| Role                | Free Ticket | Discounted<br>Drink (£2) | £2 Show<br>Discount |
|---------------------|-------------|--------------------------|---------------------|
| House Manager (M/S) | <b>✓</b>    | <b>✓</b>                 | <b>✓</b>            |
| Bar staff (M)       | <b>&gt;</b> | <b>✓</b>                 | <b>✓</b>            |
| Bar staff (S)       | ×           | <b>✓</b>                 | <b>✓</b>            |
| Steward (M)         | ×           | <b>✓</b>                 | <b>✓</b>            |
| Stewa